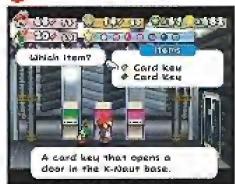

#### LATER

The door is locked from the inside, so you won't be able to access the teleporter until you use it from the X-Naut Foreress.